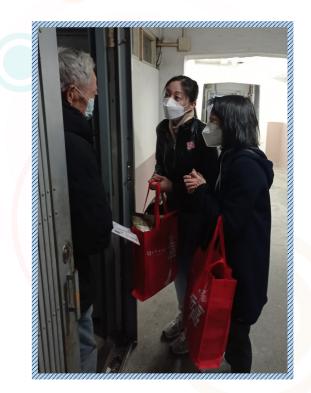

# <section-header>

In collaboration with the Choi Hung Community Centre for Senior Citizens of Yang Memorial Methodist Social Service, 34 volunteers, including staff members and their family members, led by the Land Registrar paid visits to the elderly persons and their carers living in Choi Hung Estate on 28 January 2023.

Our volunteers visited more than 50 households to express our care and warm wishes of the Year of the Rabbit. In addition to chatting with the elderly and their carers to understand their daily lives and needs, we brought them Chinese New Year blessing bags in celebration of the festival. The elderly enjoyed our home visits and deeply felt the festive joy of the Chinese New Year. The volunteers also found the visits very meaningful.