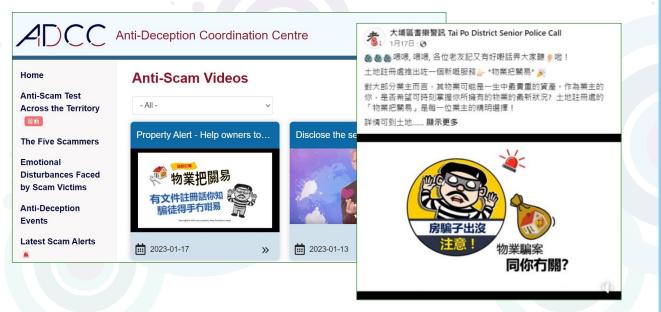

Posted new promotional video on the "Anti-Deception Coordination Centre" webpage and Facebook pages of the Senior Police Call of the Hong Kong Police Force; and

 Displayed roadside banners at various government venues and new posters at Tsim Sha Tsui pier, MTR Community Board, government poster sites, etc.