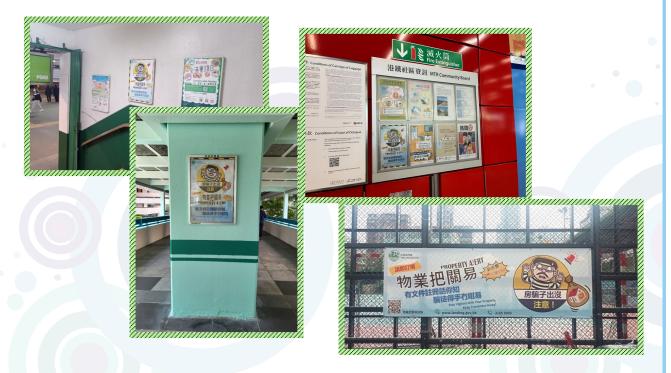

Posted new promotional video on the "Anti-Deception Coordination Centre" webpage and Facebook pages of the Senior Police Call of the Hong Kong Police Force; and

 Displayed roadside banners at various government venues and new posters at Tsim Sha Tsui pier, MTR Community Board, government poster sites, etc.