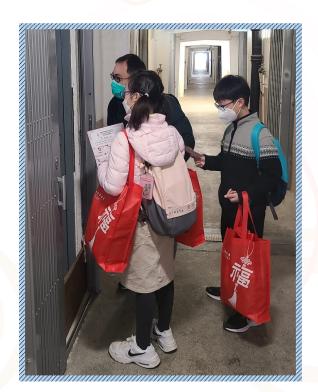

# <section-header>

In collaboration with the Choi Hung Community Centre for Senior Citizens of Yang Memorial Methodist Social Service, 34 volunteers, including staff members and their family members, led by the Land Registrar paid visits to the elderly persons and their carers living in Choi Hung Estate on 28 January 2023.

Our volunteers visited more than 50 households to express our care and warm wishes of the Year of the Rabbit. In addition to chatting with the elderly and their carers to understand their daily lives and needs, we brought them Chinese New Year blessing bags in celebration of the festival. The elderly enjoyed our home visits and deeply felt the festive joy of the Chinese New Year. The volunteers also found the visits very meaningful.