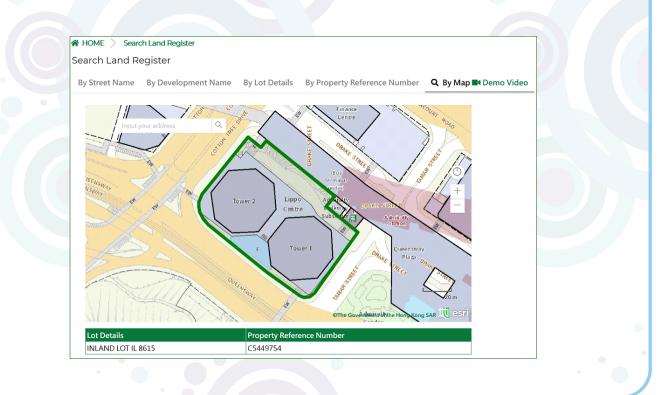

 New function for searching land registers by map was introduced in the desktop version of the IRIS Online Services;

"iAM Smart" was introduced for ad hoc and Self-service Search Terminal (SST) users to authenticate identity and login the IRIS Online Services such that the requirement for filling in the personal identification document number on the "Personal Information Collection Statement and Customer Confirmation Statement" page can be obviated. In addition, if the ad hoc and SST user authorises his/her "iAM Smart" account to provide his/her name to the IRIS Online Services, his/her name will be pre-filled on the page by the system. The same function was already introduced to subscribers in June 2021. By now, the "iAM Smart" is fully supported in the public search functions;