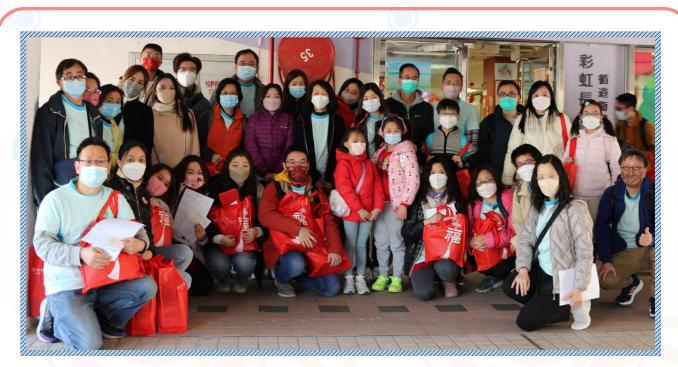

# <section-header>

In collaboration with the Choi Hung Community Centre for Senior Citizens of Yang Memorial Methodist Social Service, 34 volunteers, including staff members and their family members, led by the Land Registrar paid visits to the elderly persons and their carers living in Choi Hung Estate on 28 January 2023.

Our volunteers visited more than 50 households to express our care and warm wishes of the Year of the Rabbit. In addition to chatting with the elderly and their carers to understand their daily lives and needs, we brought them Chinese New Year blessing bags in celebration of the festival. The elderly enjoyed our home visits and deeply felt the festive joy of the Chinese New Year. The volunteers also found the visits very meaningful.